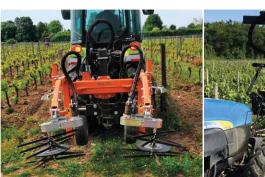

## PREPRUNERS

MADE IN FRANCE

NAOTEC has pioneered the technology of double discs, to efficiently shorten vine shoots, making manual vine pruning easier and faster. The cutting heights can be customized and easily adjusted according to specific requirements.

Highlighted Features :

- Double disc technology that eliminates tendrils entangled around the wires.
- Significant reduction in labor time.
- Speed controlled by an accumulator.
- Low oil flow.
- Capability to cut even with vegetation.
- Different mast options available.
- Precise pre-cutting facilitated by adjustable settings.
- Streamlined design to prevent wires from being carried away.
- Pendulum system to follow slopes.
- Various pole opening options (manual, mechanical, or electromagnetic).

#### **DOUBLE DISC TECHNOLOGY**

Experience the unique combination of double disc NAOTEC technology with counter blade discs on one side and cutting discs on the other. Our technology ensures a clean and precise cut every time, without any worries of snagging or tangling wires.