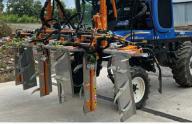

### SHREDDERS (Vines and orchards)

NAOTEC specializes in manufacturing a wide range of mechanical and hydraulic Shredders specifically designed for vineyards. Similar to our other machines, these Shredders can be easily mounted on tractors or straddle carriers.

Highlighted Features :

- Very robust with a heavy weight suitable for work.
- Ranging from 0.5M for small vineyards to 2.5M for larger ones.
- Large opening of 300mm to maximize the feeder height.
- Sturdy sheet metal construction to provide durability and longevity.
- Versatile: choose between roller, wheels or pivoting wheels.
- Customizable shredding process by a selection of multiple choices of hammers Rigorous testing and quality control. Our shredders undergo thorough checks before leaving the factory.
- Height-adjustable skids to adapt to vineyard requirements.