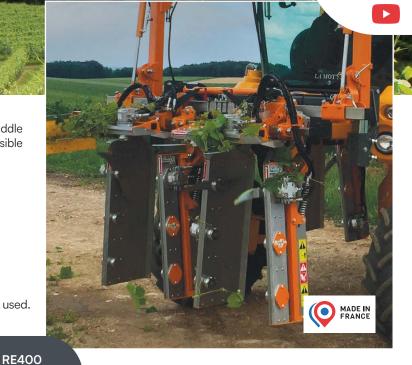

### TRIMMERS – HARVESTERS-STRADDLE TRACTOR

NAOTEC offers a wide range of trimmers for Harvesters-Straddle tractors. From 1 to 4 complete rows, many options are possible depending on the vineyard.

Highlighted Features:

and a state of the state of the

**RE100** 

- Adaptable to all types of tractors
- Security of deletion of all the vertical cuts
- Stainless steel casing for enhanced durability.
- Constructed with robust and durable materials.
- Easily adjustable cutting height
- Low hydraulic requirement (28L/min)
- Poly v belts for improved traction.

**RE270** 

Very low maintenance due to the high-quality materials used.

RE300

**RE200** 

**RE370** 

- Double-beam frame
- Excellent visibility during work
- Height adjustment (200mm)
- Horizontal tilting of tools
- Hydraulic incline from 0° to 10°
- Connecting bar on the upper part