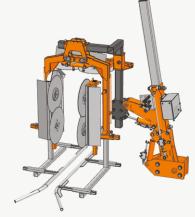

### **RK120** (SPECIAL KIWI)

Interchangeable blades (knives or blades). Adjustment of the cutting angles to adapt to any type of plantation.

#### **BOX PRUNER**

Machine designed for short pruning of high cordon vines. Specially for non-trellised vines

Two rows pruner under cordon

## **RP** (SPECIAL NURSERY)

Machine built to trim nursery with row, angle and height adjustment.

2 rows

**RP470** 4 rows

| 2      |     |      |    |    |    |    |
|--------|-----|------|----|----|----|----|
| $\leq$ | +33 | (0)5 | 46 | 90 | 88 | 30 |