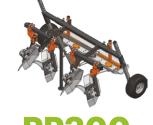

### SHREDDERS (Vines and orchards)

NAOTEC specializes in manufacturing a wide range of mechanical and hydraulic Shredders specifically designed for vineyards. Similar to our other machines, these Shredders can be easily mounted on tractors or straddle carriers.

Highlighted Features :

- Very robust with a heavy weight suitable for work.
- Ranging from 0.5M for small vineyards to 2.5M for larger ones.
- Large opening of 300mm to maximize the feeder height.
- Sturdy sheet metal construction to provide durability and longevity.
- Versatile: choose between roller, wheels or pivoting wheels.
- Customizable shredding process by a selection of multiple choices of hammers Rigorous testing and quality control. Our shredders undergo thorough checks before leaving the factory.
- Height-adjustable skids to adapt to vineyard requirements.

Vine shoot

Grass

Crop canopy

#### Choose your model

Hammer

Spoon blade

Crop canopy

MADE IN

Blade on Torve shackle Grass

Special vine shoots

**BSH** (From 500 to 750mm) Vine shoot

BSM (From 950 to 1700mm) Vine shoot

BHH (From 500 to 1050mm) Grass Vine shoot

Mounting on

**BHM / BHH** (From 900 to 2200mm) Grass Vine shoot

**BHMF** (From 900 to 1600mm) Grass Vine shoot

**BVA** (From 1600 to 2500mm) Grass Vine shoot Branches

Multipurpose shredders

Special grass (specific Rotor in option)