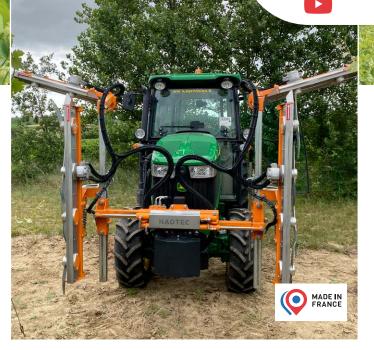

### SHOOT THINNERS

NAOTEC offers a full-row and a two half-row shoot thinner, both equipped with rotary brushes technology designed to provide gentle and vibration-free treatment for the vines. Connecting the machine to the tractor is a breeze.

#### Highlighted Features :

- Eliminate non-fruiting branches and reduce vine stock obstructions.
- Front or rear hitching options, providing versatility and convenience.
- Working height can be adjusted between 25 and 55 cm.
- Speed regulator included allowing precise and efficient workflow.
- Ability to halt the rotating head for new plants.
- High-quality rotary brushes with strips, guaranteeing excellent results.
- Easily modifiable and adjustable for each vineyard.
- Anti-winding discs to safeguard from potential damage.
- Automatic head retraction in case of collision. ٠
- Ensure a more environmentally friendly approach without chemical products. ٠