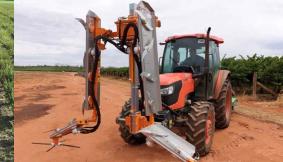

## PREPRUNERS

MADE IN FRANCE

NAOTEC has pioneered the technology of double discs, to efficiently shorten vine shoots, making manual vine pruning easier and faster. The cutting heights can be customized and easily adjusted according to specific requirements.

Highlighted Features :

- Double disc technology that eliminates tendrils entangled around the wires.
- Significant reduction in labor time.
- Speed controlled by an accumulator.
- Low oil flow.
- Capability to cut even with vegetation.
- Different mast options available.
- Precise pre-cutting facilitated by adjustable settings.
- Streamlined design to prevent wires from being carried away.
- Pendulum system to follow slopes.
- Various pole opening options (manual, mechanical, or electromagnetic).

#### **DOUBLE DISC TECHNOLOGY**

Experience the unique combination of double disc NAOTEC technology with counter blade discs on one side and cutting discs on the other. Our technology ensures a clean and precise cut every time, without any worries of snagging or tangling wires.