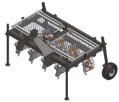

### SHREDDERS (Vines and orchards)

NAOTEC specializes in manufacturing a wide range of mechanical and hydraulic Shredders specifically designed for vineyards. Similar to our other machines, these Shredders can be easily mounted on tractors or straddle carriers.

Highlighted Features :

- Very robust with a heavy weight suitable for work.
- Ranging from 0.5M for small vineyards to 2.5M for larger ones.
- Large opening of 300mm to maximize the feeder height.
- Sturdy sheet metal construction to provide durability and longevity.
- Versatile: choose between roller, wheels or pivoting wheels.
- Customizable shredding process by a selection of multiple choices of hammers Rigorous testing and quality control. Our shredders undergo thorough checks before leaving the factory.
- Height-adjustable skids to adapt to vineyard requirements.

Vine shoot

Grass

Crop canopy

#### Choose your model

Hammer

Spoon blade

Crop canopy

MADE IN

Blade on Torve shackle Grass

Special vine shoots

**BSH** (From 500 to 750mm) Vine shoot

BSM (From 950 to 1700mm) Vine shoot

BHH (From 500 to 1050mm) Grass Vine shoot

Mounting on

**BHM / BHH** (From 900 to 2200mm) Grass Vine shoot

**BHMF** (From 900 to 1600mm) Grass Vine shoot

**BVA** (From 1600 to 2500mm) Grass Vine shoot Branches

Multipurpose shredders

Special grass (specific Rotor in option)