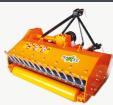

### SHREDDERS (Vines and orchards)

NAOTEC specializes in manufacturing a wide range of mechanical and hydraulic Shredders specifically designed for vineyards. Similar to our other machines, these Shredders can be easily mounted on tractors or straddle carriers.

Highlighted Features :

- Very robust with a heavy weight suitable for work.
- Ranging from 0.5M for small vineyards to 2.5M for larger ones.
- Large opening of 300mm to maximize the feeder height.
- Sturdy sheet metal construction to provide durability and longevity.
- Versatile: choose between roller, wheels or pivoting wheels.
- Customizable shredding process by a selection of multiple choices of hammers Rigorous testing and quality control. Our shredders undergo thorough checks before leaving the factory.
- Height-adjustable skids to adapt to vineyard requirements.