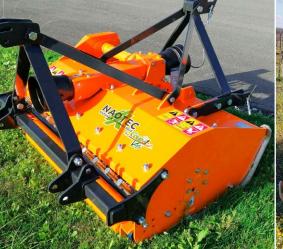

### TRIMMERS - INTERROW TRACTOR

NAOTEC offers various models of trimmers adjustable for different vineyards from half-row to two full-row trimmers. They are all equipped with high-quality steel machinery, hydraulic spacers, slope capabilities.

Highlighted Features :

- 500mm serpes blades with a large overlap for a clean cut.
- Front or rear hitching options for convenience.
- Secure deletion of cuts to ensure safety.
- Constructed with robust and durable materials.
- Stainless steel casing for enhanced durability.
- Capability to cut at speeds up to 20 km/h.
- Easy adjustment of cutting size and angles.
- RF model is 100% scalable in time easily.
- Low hydraulic flow requirement (28L/min)
- Poly v belts for improved traction.
- Very low maintenance due to the high-quality materials used.

Horizontal cut with automatic folding if hooked + height adjustment

Large spring with rod for safety cut

Cutting angle adjustment

Serp blades 500mm

Independant cutting element with 12cc motor