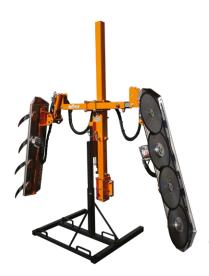

## Mounting on MAST MP5

- Double-beam lift frame
- Excellent visibility during work
- Quick attachment of tools
- Lift height of 1500mm or 1800mm depending on the model

### TRIMMERS - INTERROW TRACTOR

NAOTEC offers various models of trimmers adjustable for different vineyards from half-row to two full-row trimmers. They are all equipped with high-quality steel machinery, hydraulic spacers, slope capabilities.

Highlighted Features :

- 500mm serpes blades with a large overlap for a clean cut.
- Front or rear hitching options for convenience.
- Secure deletion of cuts to ensure safety.
- Constructed with robust and durable materials.
- Stainless steel casing for enhanced durability.
- Capability to cut at speeds up to 20 km/h.
- Easy adjustment of cutting size and angles.
- RF model is 100% scalable in time easily.
- Low hydraulic flow requirement (28L/min)
- Poly v belts for improved traction.
- Very low maintenance due to the high-quality materials used.

Horizontal cut with automatic folding if hooked + height adjustment

Large spring with rod for safety cut

Cutting angle adjustment

Serp blades 500mm

Independant cutting element with 12cc motor