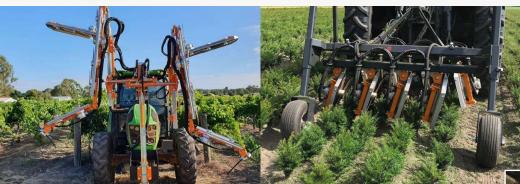

### SHOOT THINNERS

NAOTEC offers a full-row and a two half-row shoot thinner, both equipped with rotary brushes technology designed to provide gentle and vibration-free treatment for the vines. Connecting the machine to the tractor is a breeze.

#### Highlighted Features :

- Eliminate non-fruiting branches and reduce vine stock obstructions.
- Front or rear hitching options, providing versatility and convenience.
- Working height can be adjusted between 25 and 55 cm.
- Speed regulator included allowing precise and efficient workflow.
- Ability to halt the rotating head for new plants.
- High-quality rotary brushes with strips, guaranteeing excellent results.
- Easily modifiable and adjustable for each vineyard.
- Anti-winding discs to safeguard from potential damage.
- Automatic head retraction in case of collision. ٠
- Ensure a more environmentally friendly approach without chemical products. ٠