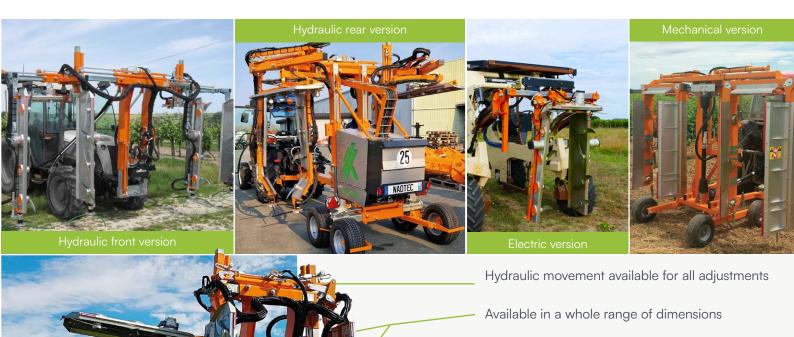

### TRIMMERS - INTERROW TRACTOR

NAOTEC offers various models of trimmers adjustable for different vineyards from half-row to two full-row trimmers. They are all equipped with high-quality steel machinery, hydraulic spacers, slope capabilities.

Highlighted Features :

- 500mm serpes blades with a large overlap for a clean cut.
- Front or rear hitching options for convenience.
- Secure deletion of cuts to ensure safety.
- Constructed with robust and durable materials.
- Stainless steel casing for enhanced durability.
- Capability to cut at speeds up to 20 km/h.
- Easy adjustment of cutting size and angles.
- RF model is 100% scalable in time easily.
- Low hydraulic flow requirement (28L/min)
- Poly v belts for improved traction.
- Very low maintenance due to the high-quality materials used.

Horizontal cut with automatic folding if hooked + height adjustment

Large spring with rod for safety cut

Cutting angle adjustment

Serp blades 500mm

Independant cutting element with 12cc motor