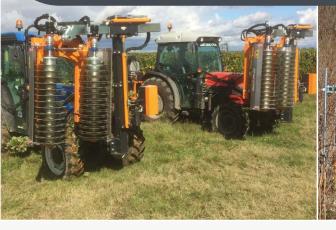

### TRIMMERS – HARVESTERS-STRADDLE TRACTOR

NAOTEC offers a wide range of trimmers for Harvesters-Straddle tractors. From 1 to 4 complete rows, many options are possible depending on the vineyard.

Highlighted Features:

and a state of the state of the

**RE100** 

- Adaptable to all types of tractors
- Security of deletion of all the vertical cuts
- Stainless steel casing for enhanced durability.
- Constructed with robust and durable materials.
- Easily adjustable cutting height
- Low hydraulic requirement (28L/min)
- Poly v belts for improved traction.

**RE270** 

Very low maintenance due to the high-quality materials used.

RE300

**RE200** 

**RE370** 

- Double-beam frame
- Excellent visibility during work
- Height adjustment (200mm)
- Horizontal tilting of tools
- Hydraulic incline from 0° to 10°
- Connecting bar on the upper part