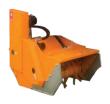

### SHREDDERS (Vines and orchards)

NAOTEC specializes in manufacturing a wide range of mechanical and hydraulic Shredders specifically designed for vineyards. Similar to our other machines, these Shredders can be easily mounted on tractors or straddle carriers.

Highlighted Features :

- Very robust with a heavy weight suitable for work.
- Ranging from 0.5M for small vineyards to 2.5M for larger ones.
- Large opening of 300mm to maximize the feeder height.
- Sturdy sheet metal construction to provide durability and longevity.
- Versatile: choose between roller, wheels or pivoting wheels.
- Customizable shredding process by a selection of multiple choices of hammers Rigorous testing and quality control. Our shredders undergo thorough checks before leaving the factory.
- Height-adjustable skids to adapt to vineyard requirements.