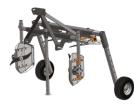

### SHREDDERS (Vines and orchards)

NAOTEC specializes in manufacturing a wide range of mechanical and hydraulic Shredders specifically designed for vineyards. Similar to our other machines, these Shredders can be easily mounted on tractors or straddle carriers.

Highlighted Features :

- Very robust with a heavy weight suitable for work.
- Ranging from 0.5M for small vineyards to 2.5M for larger ones.
- Large opening of 300mm to maximize the feeder height.
- Sturdy sheet metal construction to provide durability and longevity.
- Versatile: choose between roller, wheels or pivoting wheels.
- Customizable shredding process by a selection of multiple choices of hammers Rigorous testing and quality control. Our shredders undergo thorough checks before leaving the factory.
- Height-adjustable skids to adapt to vineyard requirements.

Vine shoot

Grass

Crop canopy

#### Choose your model

Hammer

Spoon blade

Crop canopy

MADE IN

Blade on Torve shackle Grass

Special vine shoots

**BSH** (From 500 to 750mm) Vine shoot

BSM (From 950 to 1700mm) Vine shoot

BHH (From 500 to 1050mm) Grass Vine shoot

Mounting on

**BHM / BHH** (From 900 to 2200mm) Grass Vine shoot

**BHMF** (From 900 to 1600mm) Grass Vine shoot

**BVA** (From 1600 to 2500mm) Grass Vine shoot Branches

Multipurpose shredders

Special grass (specific Rotor in option)