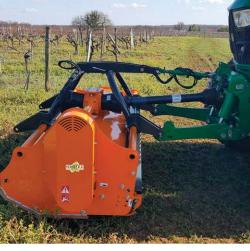

## PREPRUNERS

MADE IN FRANCE

NAOTEC has pioneered the technology of double discs, to efficiently shorten vine shoots, making manual vine pruning easier and faster. The cutting heights can be customized and easily adjusted according to specific requirements.

Highlighted Features :

- Double disc technology that eliminates tendrils entangled around the wires.
- Significant reduction in labor time.
- Speed controlled by an accumulator.
- Low oil flow.
- Capability to cut even with vegetation.
- Different mast options available.
- Precise pre-cutting facilitated by adjustable settings.
- Streamlined design to prevent wires from being carried away.
- Pendulum system to follow slopes.
- Various pole opening options (manual, mechanical, or electromagnetic).

#### **DOUBLE DISC TECHNOLOGY**

Experience the unique combination of double disc NAOTEC technology with counter blade discs on one side and cutting discs on the other. Our technology ensures a clean and precise cut every time, without any worries of snagging or tangling wires.