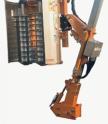

### TRIMMERS – HARVESTERS-STRADDLE TRACTOR

NAOTEC offers a wide range of trimmers for Harvesters-Straddle tractors. From 1 to 4 complete rows, many options are possible depending on the vineyard.

Highlighted Features:

and a state of the state of the

**RE100** 

- Adaptable to all types of tractors
- Security of deletion of all the vertical cuts
- Stainless steel casing for enhanced durability.
- Constructed with robust and durable materials.
- Easily adjustable cutting height
- Low hydraulic requirement (28L/min)
- Poly v belts for improved traction.

**RE270** 

Very low maintenance due to the high-quality materials used.

RE300

**RE200** 

**RE370** 

- Double-beam frame
- Excellent visibility during work
- Height adjustment (200mm)
- Horizontal tilting of tools
- Hydraulic incline from 0° to 10°
- Connecting bar on the upper part