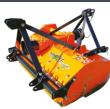

### SHREDDERS (Vines and orchards)

NAOTEC specializes in manufacturing a wide range of mechanical and hydraulic Shredders specifically designed for vineyards. Similar to our other machines, these Shredders can be easily mounted on tractors or straddle carriers.

Highlighted Features :

- Very robust with a heavy weight suitable for work.
- Ranging from 0.5M for small vineyards to 2.5M for larger ones.
- Large opening of 300mm to maximize the feeder height.
- Sturdy sheet metal construction to provide durability and longevity.
- Versatile: choose between roller, wheels or pivoting wheels.
- Customizable shredding process by a selection of multiple choices of hammers Rigorous testing and quality control. Our shredders undergo thorough checks before leaving the factory.
- Height-adjustable skids to adapt to vineyard requirements.