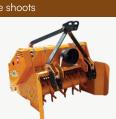

### SHOOT THINNERS

NAOTEC offers a full-row and a two half-row shoot thinner, both equipped with rotary brushes technology designed to provide gentle and vibration-free treatment for the vines. Connecting the machine to the tractor is a breeze.

#### Highlighted Features :

- Eliminate non-fruiting branches and reduce vine stock obstructions.
- Front or rear hitching options, providing versatility and convenience.
- Working height can be adjusted between 25 and 55 cm.
- Speed regulator included allowing precise and efficient workflow.
- Ability to halt the rotating head for new plants.
- High-quality rotary brushes with strips, guaranteeing excellent results.
- Easily modifiable and adjustable for each vineyard.
- Anti-winding discs to safeguard from potential damage.
- Automatic head retraction in case of collision. ٠
- Ensure a more environmentally friendly approach without chemical products. ٠