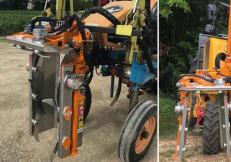

## PREPRUNERS

MADE IN FRANCE

NAOTEC has pioneered the technology of double discs, to efficiently shorten vine shoots, making manual vine pruning easier and faster. The cutting heights can be customized and easily adjusted according to specific requirements.

Highlighted Features :

- Double disc technology that eliminates tendrils entangled around the wires.
- Significant reduction in labor time.
- Speed controlled by an accumulator.
- Low oil flow.
- Capability to cut even with vegetation.
- Different mast options available.
- Precise pre-cutting facilitated by adjustable settings.
- Streamlined design to prevent wires from being carried away.
- Pendulum system to follow slopes.
- Various pole opening options (manual, mechanical, or electromagnetic).

#### **DOUBLE DISC TECHNOLOGY**

Experience the unique combination of double disc NAOTEC technology with counter blade discs on one side and cutting discs on the other. Our technology ensures a clean and precise cut every time, without any worries of snagging or tangling wires.

- 2 functions mast :
- Height 900mm
- Translations 500mm

Cutting height from 210 to 980mm

Counter-blade discs

Single cutting disc

Electro mechanical opening