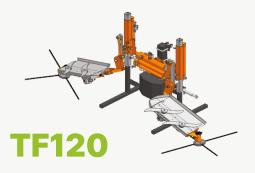

### **RK120** (SPECIAL KIWI)

Interchangeable blades (knives or blades). Adjustment of the cutting angles to adapt to any type of plantation.

#### **BOX PRUNER**

Machine designed for short pruning of high cordon vines. Specially for non-trellised vines

Two rows pruner under cordon

## **RP** (SPECIAL NURSERY)

Machine built to trim nursery with row, angle and height adjustment.

2 rows

**RP470** 4 rows

| 2      |     |      |    |    |    |    |
|--------|-----|------|----|----|----|----|
| $\leq$ | +33 | (0)5 | 46 | 90 | 88 | 30 |