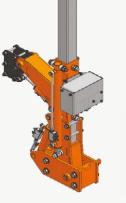

### **MAST MP1**

- Versatile and multi-purpose functionality
- Single-beam, simple and robust design
- Front or inter-wheel mounting options
- Hydraulic upward and downward function (optional translation mode)
- High-pressure filter
- Supplied with shrouds
- Optional joystick (4 DE)
- Drop-off support

#### **MAST MP6**

- Sturdy and reliable single-beam design (Z dynamic) for enhanced performance
- Front-mounting
- Upward and downward function with a stroke of 600mm, ensuring precise control
- Mast inclination for easy transport positioning
- Tool inclination function for versatile operation
- Optional joystick available for control (3 DE)
- Drop-off support