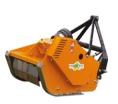

### SHREDDERS (Vines and orchards)

NAOTEC specializes in manufacturing a wide range of mechanical and hydraulic Shredders specifically designed for vineyards. Similar to our other machines, these Shredders can be easily mounted on tractors or straddle carriers.

Highlighted Features :

- Very robust with a heavy weight suitable for work.
- Ranging from 0.5M for small vineyards to 2.5M for larger ones.
- Large opening of 300mm to maximize the feeder height.
- Sturdy sheet metal construction to provide durability and longevity.
- Versatile: choose between roller, wheels or pivoting wheels.
- Customizable shredding process by a selection of multiple choices of hammers Rigorous testing and quality control. Our shredders undergo thorough checks before leaving the factory.
- Height-adjustable skids to adapt to vineyard requirements.