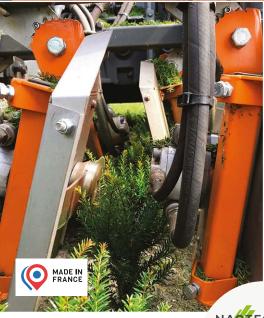

## PREPRUNERS

MADE IN FRANCE

NAOTEC has pioneered the technology of double discs, to efficiently shorten vine shoots, making manual vine pruning easier and faster. The cutting heights can be customized and easily adjusted according to specific requirements.

Highlighted Features :

- Double disc technology that eliminates tendrils entangled around the wires.
- Significant reduction in labor time.
- Speed controlled by an accumulator.
- Low oil flow.
- Capability to cut even with vegetation.
- Different mast options available.
- Precise pre-cutting facilitated by adjustable settings.
- Streamlined design to prevent wires from being carried away.
- Pendulum system to follow slopes.
- Various pole opening options (manual, mechanical, or electromagnetic).

#### **DOUBLE DISC TECHNOLOGY**

Experience the unique combination of double disc NAOTEC technology with counter blade discs on one side and cutting discs on the other. Our technology ensures a clean and precise cut every time, without any worries of snagging or tangling wires.

- 2 functions mast :
- Height 900mm
- Translations 500mm

Cutting height from 210 to 980mm

Counter-blade discs

Single cutting disc

Electro mechanical opening