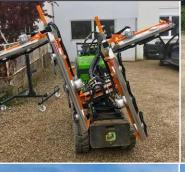

### SHOOT THINNERS

NAOTEC offers a full-row and a two half-row shoot thinner, both equipped with rotary brushes technology designed to provide gentle and vibration-free treatment for the vines. Connecting the machine to the tractor is a breeze.

#### Highlighted Features :

- Eliminate non-fruiting branches and reduce vine stock obstructions.
- Front or rear hitching options, providing versatility and convenience.
- Working height can be adjusted between 25 and 55 cm.
- Speed regulator included allowing precise and efficient workflow.
- Ability to halt the rotating head for new plants.
- High-quality rotary brushes with strips, guaranteeing excellent results.
- Easily modifiable and adjustable for each vineyard.
- Anti-winding discs to safeguard from potential damage.
- Automatic head retraction in case of collision. ٠
- Ensure a more environmentally friendly approach without chemical products. ٠