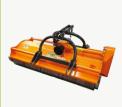

### SHREDDERS (Vines and orchards)

NAOTEC specializes in manufacturing a wide range of mechanical and hydraulic Shredders specifically designed for vineyards. Similar to our other machines, these Shredders can be easily mounted on tractors or straddle carriers.

Highlighted Features :

- Very robust with a heavy weight suitable for work.
- Ranging from 0.5M for small vineyards to 2.5M for larger ones.
- Large opening of 300mm to maximize the feeder height.
- Sturdy sheet metal construction to provide durability and longevity.
- Versatile: choose between roller, wheels or pivoting wheels.
- Customizable shredding process by a selection of multiple choices of hammers Rigorous testing and quality control. Our shredders undergo thorough checks before leaving the factory.
- Height-adjustable skids to adapt to vineyard requirements.