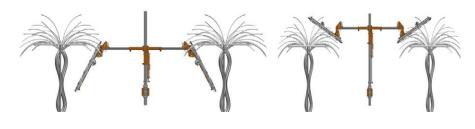

### SHOOT THINNERS

NAOTEC offers a full-row and a two half-row shoot thinner, both equipped with rotary brushes technology designed to provide gentle and vibration-free treatment for the vines. Connecting the machine to the tractor is a breeze.

#### Highlighted Features :

- Eliminate non-fruiting branches and reduce vine stock obstructions.
- Front or rear hitching options, providing versatility and convenience.
- Working height can be adjusted between 25 and 55 cm.
- Speed regulator included allowing precise and efficient workflow.
- Ability to halt the rotating head for new plants.
- High-quality rotary brushes with strips, guaranteeing excellent results.
- Easily modifiable and adjustable for each vineyard.
- Anti-winding discs to safeguard from potential damage.
- Automatic head retraction in case of collision. ٠
- Ensure a more environmentally friendly approach without chemical products. ٠