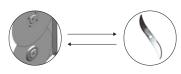

#### **DOUBLE DISC TECHNOLOGY**

Experience the unique combination of double disc NAOTEC technology with counter blade discs on one side and cutting discs on the other. Our technology ensures a clean and precise cut every time, without any worries of snagging or tangling wires.

- 2 functions mast :
- Height 900mm
- Translations 500mm

Cutting height from 210 to 980mm

Counter-blade discs

Single cutting disc

Electro mechanical opening