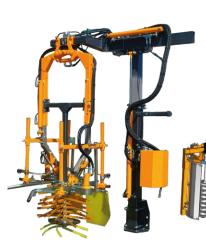

## ALL-IN-ONE

#### Mounting on :

- Shoot thinners EL-P
- Trimmer RL
- Prepruner DL-P

### **MAST MP1**

- Versatile and multi-purpose functionality
- Single-beam, simple and robust design
- Front or inter-wheel mounting options
- Hydraulic upward and downward function (optional translation mode)
- High-pressure filter
- Supplied with shrouds
- Optional joystick (4 DE)
- Drop-off support